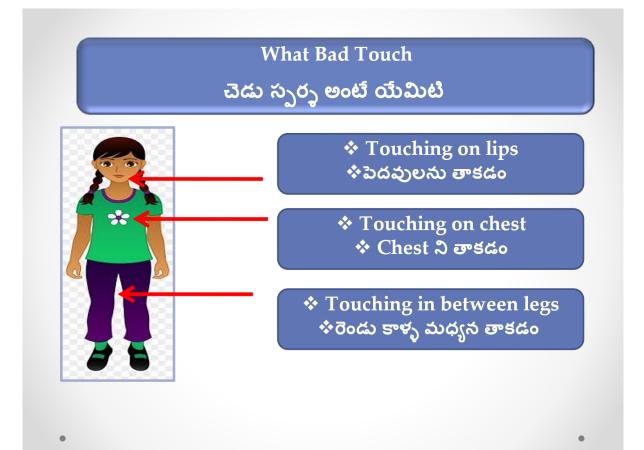

## శారీరక, మానసిక, లైంగిక హింస

ఏదో ఒక పనిలో స్థిరపడిన కొందరు వారి యజమానుల చేతిలో శారీరక , మానసిక , లైంగక హింసకు గురవుతున్నారు.

# స్పదేశంలో ఉన్న పిల్లల పరిస్థితి

తమ పిల్లల బంగారు భావిష్యతుకు బాటలు పేయడానికి విదేశాలకు పెళ్ళిన వారి బిడ్డలకు కరుపైన రక్షణ. తల్లితండ్రుల రక్షణ లేని చిన్న బిడ్డలపై పెరుగుతున్న లైంగక దాడులు.