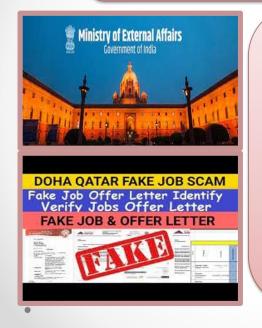

# నకిలీ గల్ప్ ఏజెంట్స్ మోసాలు

గల్ఫ్ పెళ్ళడానికి లక్షల్లో అప్పుచేసి, వాటిని తీర్చలేక, నకిలీ గల్ఫ్ ఏజెంట్స్ మోసాలకు పేలాది కుటుంబాలు వీధులపాలు అయ్యాయి.

≻గల్ఫ్ ఏజెంట్స్ విసిటింగ్ వీసాలు తెప్పించి కంపెనీ వీసలుగా నమ్మించి మోసాలకు పాల్పడుతున్నారు.