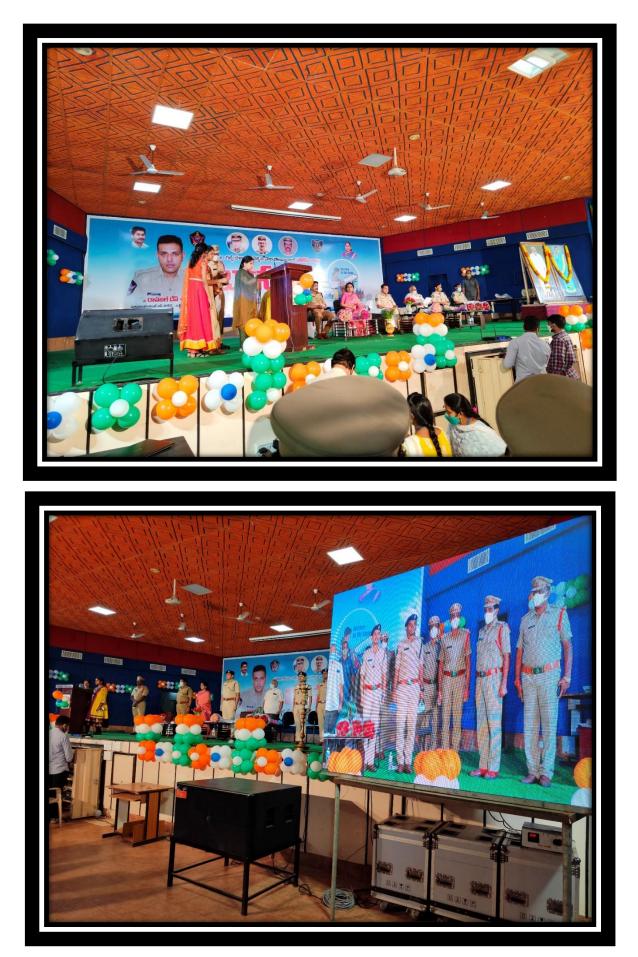

This wonderful program by the police dept. of West Godavari district to build better society by giving awareness to the migrants which is taken place in Smt B Sitha Auditorium, Sri Vishnu Educational Society, Bhimavaram, the volunteers of VCLC participated in service activities to the migrants along with the police department.

## **GLIMPSE OF BASATA**