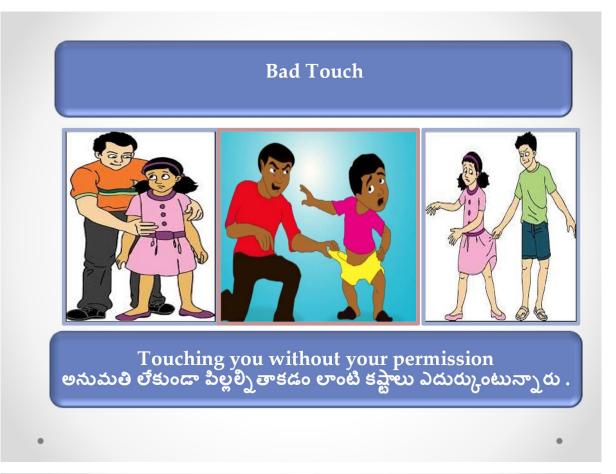

## శారీరక, మానసిక, లైంగిక హింస

ఏదో ఒక పనిలో స్థిరపడిన కొందరు వారి యజమానుల చేతిలో శారీరక , మానసిక , లైంగక హింసకు గురవుతున్నారు.

# స్పదేశంలో ఉన్న పిల్లల పరిస్థితి

తమ పిల్లల బంగారు భావిష్యతుకు బాటలు పేయడానికి విదేశాలకు పెళ్ళిన వారి బిడ్డలకు కరుపైన రక్షణ. తల్లితండ్రుల రక్షణ లేని చిన్న బిడ్డలపై పెరుగుతున్న లైంగక దాడులు.