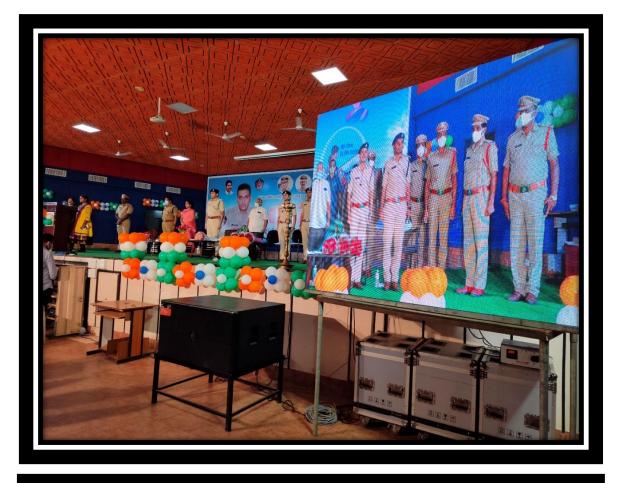

This wonderful program by the police dept. of West Godavari district to build better society by giving awareness to the migrants which is taken place in Smt B Sitha Auditorium, Sri Vishnu Educational Society, Bhimavaram, the volunteers of VCLC participated in service activities to the migrants along with the police department.

## **GLIMPSE OF BASATA**