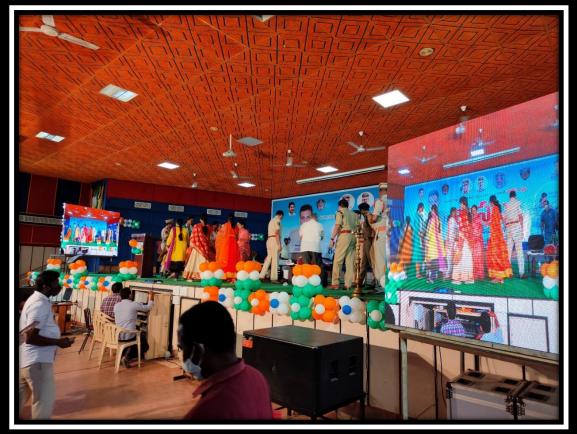

This wonderful program by the police dept. of West Godavari district to build better society by giving awareness to the migrants which is taken place in Smt B Sitha Auditorium, Sri Vishnu Educational Society, Bhimavaram, the volunteers of VCLC participated in service activities to the migrants along with the police department.

## **GLIMPSE OF BASATA**