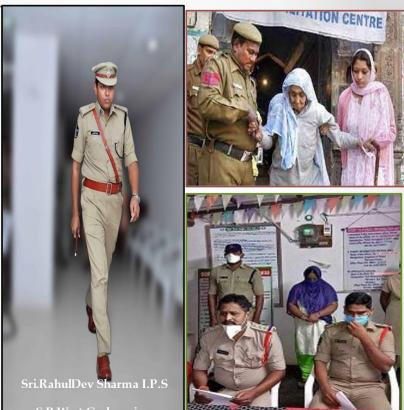

Sri.Rahul Dev Sharma I.P.S S.P West Godavari

#### We care-We serve

పశ్చిమ గోదావరి జిల్లా నరసాపురం సబ్ డివిజస్ నుజి జీవనోపాధి కోసం ఎక్కువ కుటుంబాలు పేదరికం మరియు ఇతర కారణాల ఉన గల్ఫ్ దేశాలకి వెళ్ళటం జరుగుతుంది.గల్ఫ్ దేశాల వలస పెళ్లిన కుటుంబాల్లో సరిఅయిన సంరకణ లేక వారికి చెందిన పిల్లలు దారి తప్పుతున్నారు.అదీకాక,సంరకణ లేనందువల్ల వారిపిల్లలు లైంగిక అత్యాచారాలకు గురవుతున్నారు. ఈ సేపధ్యంలో వారికి అండగా నిలవాలని ,వారికి సరైనఅవగాహన కల్పించాలని ఉద్దేశతో పళ్ళిమ గోదావరి జిల్లా S.P శ్రీ రాహుల్ దేప్ శర్మ గారు చేపట్టిన ఈ మహాత్తర కార్యక్రమమేటాసట