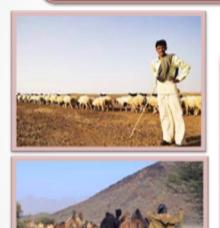

# శ్రమ దోపిడి

ఏజెంట్స్ చేతిలో మోసపోయిన వారు తిరిగి స్పదేశానికి రాలేక అక్కడ సరైన ఉఫాది లేక.. కనీస వసతులు లేని ఎడారిలో మండుటెండలో గోర్రేలకి, ఒంటెలకు కాపరులుగా ఉంటూ కష్టానికి తగిన ఫలితాన్ని కూడా పొందలేకుండా ఉంటున్నారు.